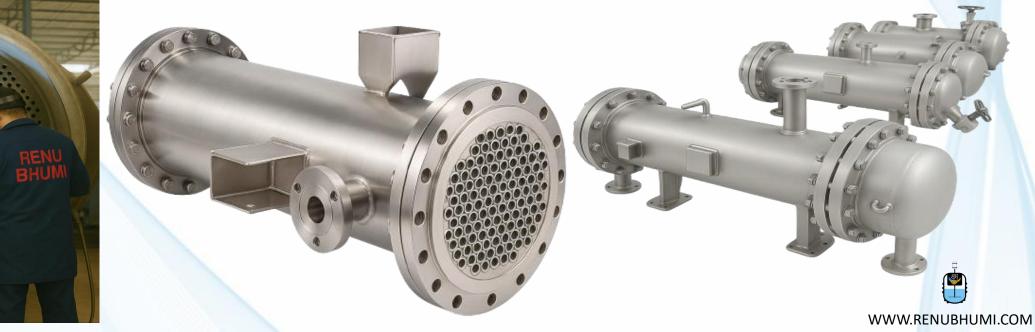

## **Heat Exchanger**

- Heat exchangers are versatile and widely used across numerous industries where efficient heat transfer is essential
- Sizes As Per Client Requirement
- Material
- SA-240 Type304, Type316L, Type316, Type304L, Type310, Type321
- SA-516 Gr.60, 70
- IS2062 Gr.A, B0, BR, C