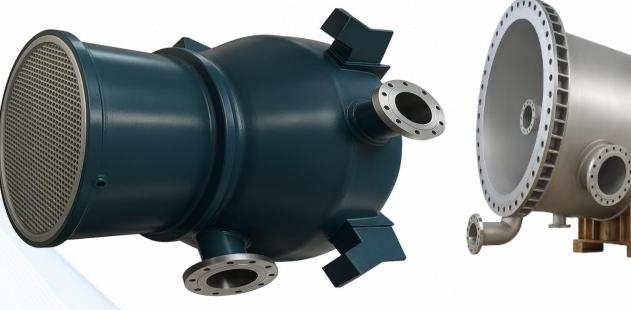

## **Heat Exchanger**

- Heat exchangers are versatile and widely used across numerous industries where efficient heat transfer is essential
- Sizes As Per Client Requirement
- Material
- SA-240 Type304, Type316L, Type316, Type304L, Type310, Type321
- SA-516 Gr.60, 70
- IS2062 Gr.A, B0, BR, C