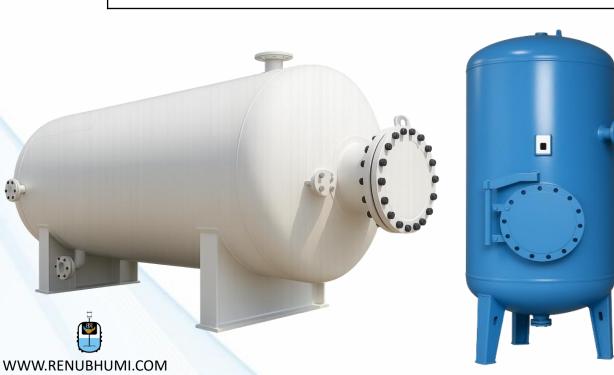

#### Manufacturing Capabilities

- Bulk Storage Tanks for molasses and product storage
- Heat Exchangers
  - Vessels
  - Reactors
  - Distillation Columns

- Storage tanks are essential components in various industries, used to store liquids, gases, and even solids.
- Sizes As Per Client Requirement
- Material

\_

- SA-240 Type304, Type316L, Type316, Type304L, Type310, Type321
- SA-516 Gr.60, 70
- IS2062 Gr.A, B0, BR, C