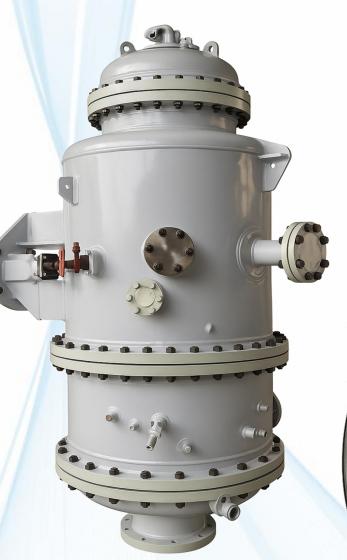

## **Agitator Reactor**

- Reactors are widely used in various industries where chemical, physical, or biological reactions are crucial to the production process.
- Sizes As Per Client Requirement
- Material
- SA-240 Type304, Type316L, Type316, Type304L, Type310, Type321
- SA-516 Gr.60, 70
- IS2062 Gr.A, B0, BR, C

#### Reactor

- Reactors are widely used in various industries where chemical, physical, or biological reactions are crucial to the production process.
- Sizes As Per Client Requirement
- Material
- SA-240 Type304, Type316L, Type316, Type304L, Type310, Type321
- SA-516 Gr.60, 70
- IS2062 Gr.A, B0, BR, C