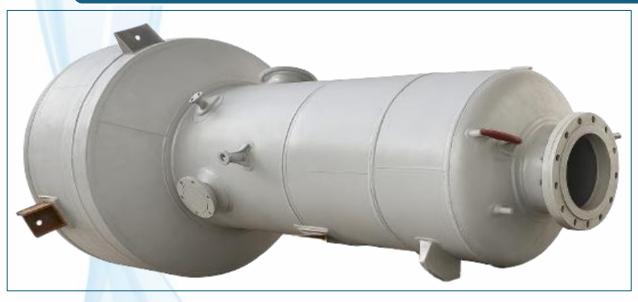

## **Heat Exchanger**

- Heat exchangers are versatile and widely used across numerous industries where efficient heat transfer is essential
- Sizes As Per Client Requirement
- Material
- SA-240 Type304, Type316L, Type316, Type304L, Type310, Type321
- SA-516 Gr.60, 70
- IS2062 Gr.A, B0, BR, C