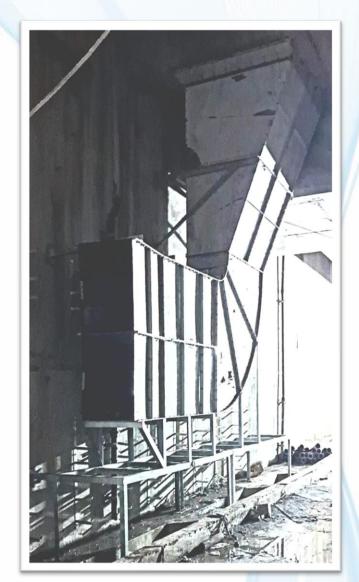

## Duct Silencer, Tunnel Silencer (Sound Attenuator)

#### Tunnel Silencer (Sound Attenuator)