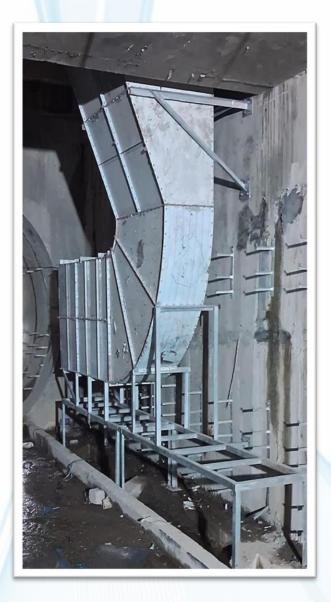

## MS & GI Cones (Transition Piece)

- GI Square to Round
- MS Cones (Transition Piece)
- Laser Cut, CNC Bending & Welded joints

## Duct Silencer, Tunnel Silencer (Sound Attenuator)

#### Tunnel Silencer (Sound Attenuator)