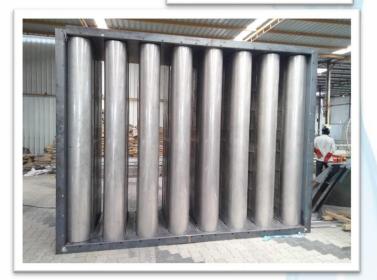

## Duct Silencer, Tunnel Silencer (Sound Attenuator)

#### Tunnel Silencer (Sound Attenuator)