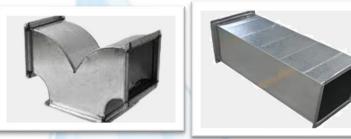

## Round duct

- Material : SS,GI,AL
- Duct Type : spiral & plain round
- Wide range of connector and accessories

## Rectangular Ducting & Fittings

•Material : GI, SS, MS, Aluminum

•Supplied 12,50,000+ Sqft in Solar industry for Adani, Reliance & Waaree projects

• Plasma cutted fitting pieces