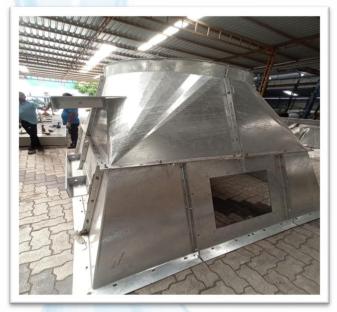

## MS & GI Cones (Transition Piece)

- GI Square to Round
- MS Cones (Transition Piece)
- Laser Cut, CNC Bending & Welded joints

## Duct Silencer, Tunnel Silencer (Sound Attenuator)

#### Tunnel Silencer (Sound Attenuator)