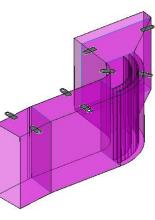

## MS & GI Cones (Transition Piece)

- GI Square to Round
- MS Cones (Transition Piece)
- Laser Cut, CNC Bending & Welded joints

## Duct Silencer, Tunnel Silencer (Sound Attenuator)

#### Tunnel Silencer (Sound Attenuator)