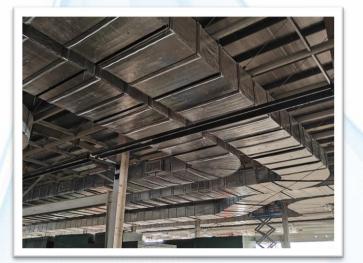

## MS Ducts in Tunnel Ventilation

#### MS 4MM Duct As Per Site Condition

- Material : MS Galvanized Duct
- CNC Laser Cutted Piece