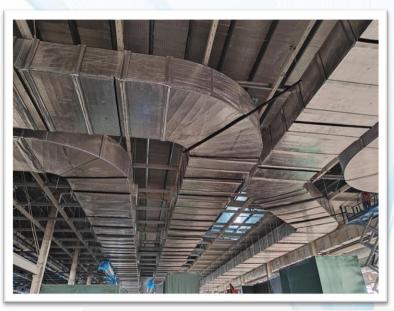

## MS Ducts in Tunnel Ventilation

#### MS 4MM Duct As Per Site Condition

- Material : MS Galvanized Duct
- CNC Laser Cutted Piece