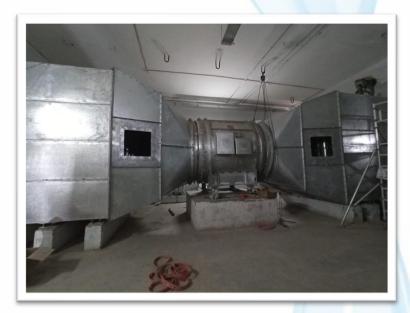

## Duct Silencer, Tunnel Silencer (Sound Attenuator)

#### **Duct Silencer**

- Material : (GI, SS In Duct Silencer) MS in Tunnel Silencer
  - Sizes As Per Client Requirement
- Supplied MS Sound Attenuator in Vishakhapatnam Tunnel Project

#### Tunnel Silencer (Sound Attenuator)