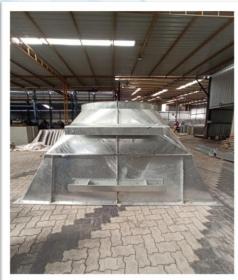

## MS & GI Cones (Transition Piece)

- GI Square to Round
- MS Cones (Transition Piece)
- Laser Cut, CNC Bending & Welded joints

## Duct Silencer, Tunnel Silencer (Sound Attenuator)

#### Tunnel Silencer (Sound Attenuator)