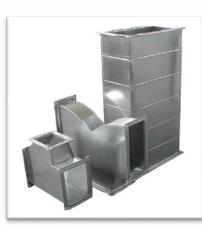

## Round duct

- Material : SS,GI,AL
- Duct Type : spiral & plain round
- Wide range of connector and accessories

## Rectangular Ducting & Fittings

•Material : GI, SS, MS, Aluminum

•Supplied 12,50,000+ Sqft in Solar industry for Adani, Reliance & Waaree projects

• Plasma cutted fitting pieces