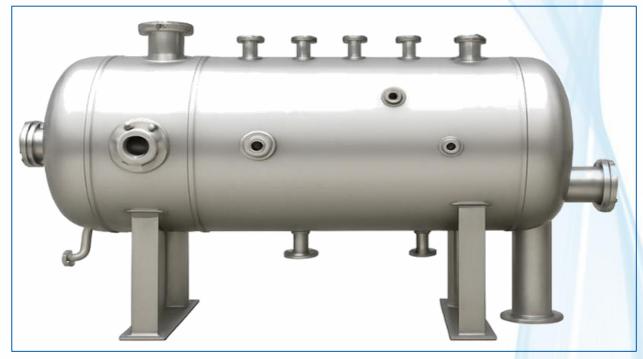

- Storage tanks are essential components in various industries, used to store liquids, gases, and even solids.
- Sizes As Per Client Requirement
- Material

\_

- SA-240 Type304, Type316L, Type316, Type304L, Type310, Type321
- SA-516 Gr.60, 70
- IS2062 Gr.A, B0, BR, C