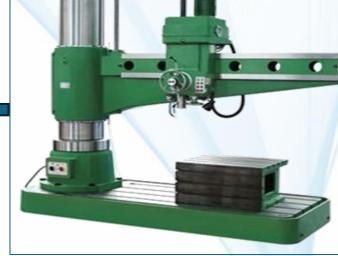

#### RADIAL DRILL M/C

- SPAN : 2500 MM
- LENGTH : 2500 MM
- MAXIMUM THICKNESS CAPACITY : 150MM
- MOTOR : 20HP