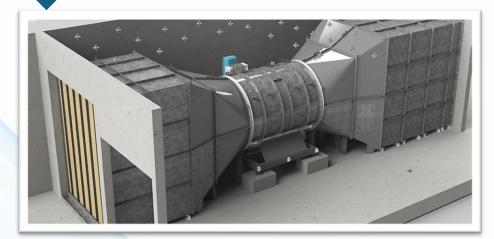

## Duct Silencer, Tunnel Silencer (Sound Attenuator)

#### **Duct Silencer**

- Material : (GI, SS In Duct Silencer) MS in Tunnel Silencer
  - Sizes As Per Client Requirement
- Supplied MS Sound Attenuator in Vishakhapatnam Tunnel Project

#### Tunnel Silencer (Sound Attenuator)