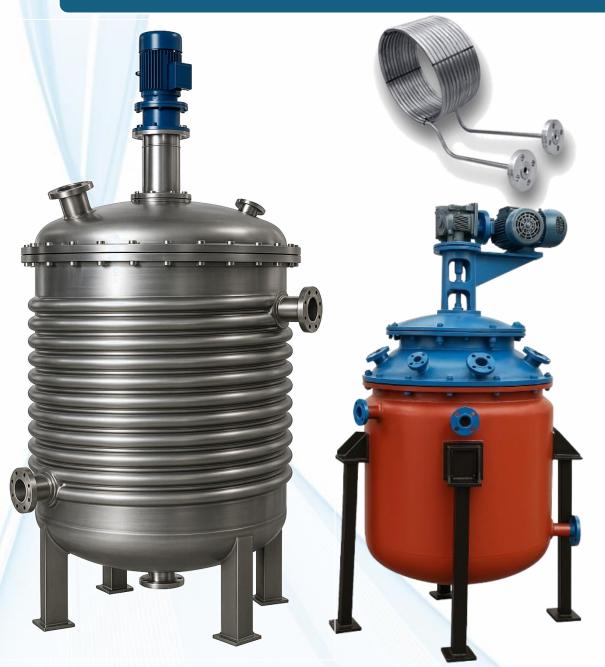

## **Agitator Reactor**

- Reactors are widely used in various industries where chemical, physical, or biological reactions are crucial to the production process.
- Sizes As Per Client Requirement
- Material
- SA-240 Type304, Type316L, Type316, Type304L, Type310, Type321
- SA-516 Gr.60, 70
- IS2062 Gr.A, B0, BR, C

#### Reactor

- Reactors are widely used in various industries where chemical, physical, or biological reactions are crucial to the production process.
- Sizes As Per Client Requirement
- Material
- SA-240 Type304, Type316L, Type316, Type304L, Type310, Type321
- SA-516 Gr.60, 70
- IS2062 Gr.A, B0, BR, C