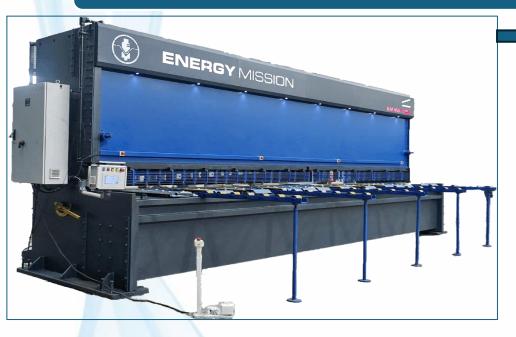

#### SHEARING MACHINE

- CAPACITY : 150T
- LENGTH : 3000 MM
- MAXIMUM THICKNESS CAPACITY : 10 MM
- MOTOR : 10HP