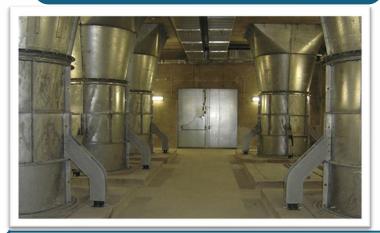

## Duct Silencer, Tunnel Silencer (Sound Attenuator)

#### **Duct Silencer**

- Material : (GI, SS In Duct Silencer) MS in Tunnel Silencer
  - Sizes As Per Client Requirement
- Supplied MS Sound Attenuator in Vishakhapatnam Tunnel Project

#### Tunnel Silencer (Sound Attenuator)

## MS Ducts in Tunnel Ventilation