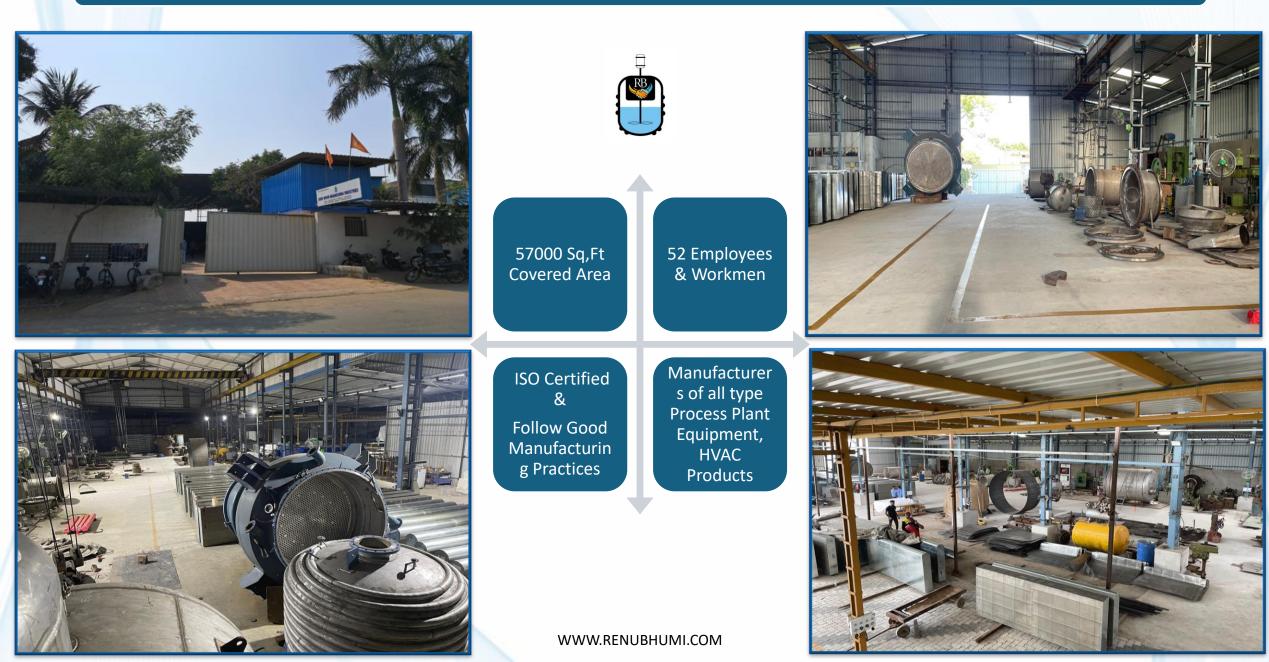

tion & Overview

#### **Company Overview:**

RenuBhumi Engineering Industries, formerly known as Renu Engineering Industries (REI), was established in 1989 at Bilimora.

#### **Specializations**

#### Manufacturing Capabilities

- Bulk Storage Tanks for molasses and product storage
- Heat Exchangers
  - Vessels
  - Reactors
  - Distillation Columns

#### **Industries Served**

- Refineries
- Chemical Industries
- Alcohol Industries
- Formaldehyde-based Industries





WWW.RENUBHUMI.COM

#### Turnkey projects for:

- Alcohol Distillation Plants
- Portable Liquor Plants
- Silent Spirit Plants
- Brewery Equipment
- Acetic Acid Plants
- Ethyl Acetate Plants
- Acetaldehyde Plants
- Formaldehyde Plants (based on Metal Oxide or Silver Catalyst)
- Pharmaceutical Projects

## **Company Overview**



#### **Facilities and Capabilities**





#### CNC LASER MACHINE

- CAPACITY : 1.5 KW
- MAXIMUM CUTTING CAPACITY SS : 8 MM THICK
- MAXIMUM CUTTING CAPACITY MS : 15 MM THICK

#### CNC PLAZMA MACHINE

- CAPACITY : 3 KW
- MAXIMUM CUTTING CAPACITY SS : 70 MM THICK
- MAXIMUM CUTTING CAPACITY MS : 200 MM THICK
- BED SIZE : 6MTR X 2.5MTR



#### CNC BENDING MACHINE

- CAPACITY : 200 T
- LENGTH : 3100 MM
- MAXIMUM THICKNESS CAPACITY : 8 MM BENDING
- DEGREE CAPACITY : 30 ° 179 °



#### **Facilities and Capabilities**



#### SHEARING MACHINE

- CAPACITY : 150T
- LENGTH : 3000 MM
- MAXIMUM THICKNESS CAPACITY : 10 MM
- MOTOR : 10HP

#### RADIAL DRILL M/C

- SPAN : 2500 MM
- LENGTH : 2500 MM
- MAXIMUM THICKNESS CAPACITY : 150MM
- MOTOR : 20HP







#### ROLLING MACHINE

- LENGTH : 2800 MM
- MAXIMU