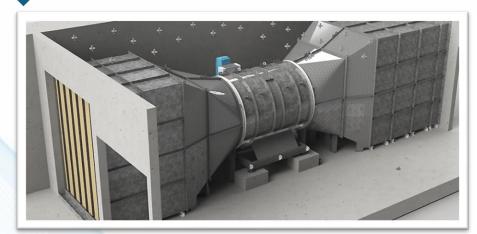

## Duct Silencer, Tunnel Silencer (Sound Attenuator)

#### Tunnel Silencer (Sound Attenuator)