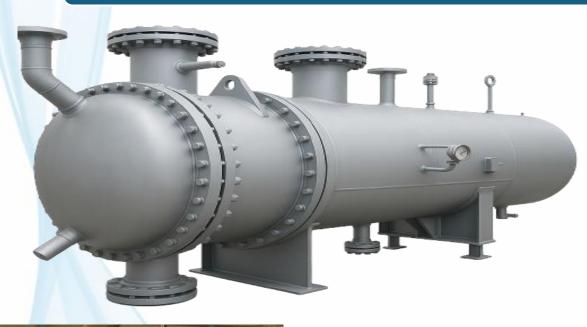

## **Heat Exchanger**

- Heat exchangers are versatile and widely used across numerous industries where efficient heat transfer is essential
- Sizes As Per Client Requirement
- Material
- SA-240 Type304, Type316L, Type316, Type304L, Type310, Type321
- SA-516 Gr.60, 70
- IS2062 Gr.A, B0, BR, C