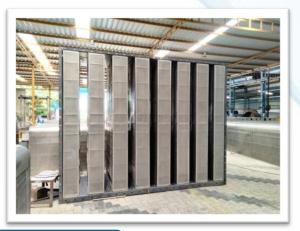

## Duct Silencer, Tunnel Silencer (Sound Attenuator)

#### **Duct Silencer**

- Material : (GI, SS In Duct Silencer) MS in Tunnel Silencer
  - Sizes As Per Client Requirement
- Supplied MS Sound Attenuator in Vishakhapatnam Tunnel Project

#### Tunnel Silencer (Sound Attenuator)