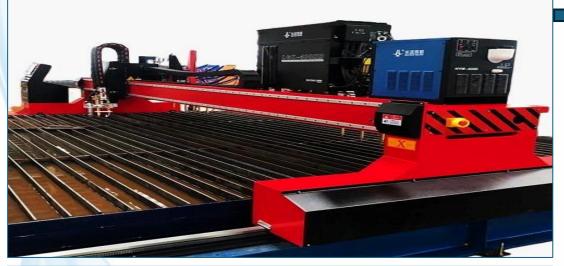

#### CNC PLAZMA MACHINE

- CAPACITY : 3 KW
- MAXIMUM CUTTING CAPACITY SS : 70 MM THICK
- MAXIMUM CUTTING CAPACITY MS : 200 MM THICK
- BED SIZE : 6MTR X 2.5MTR