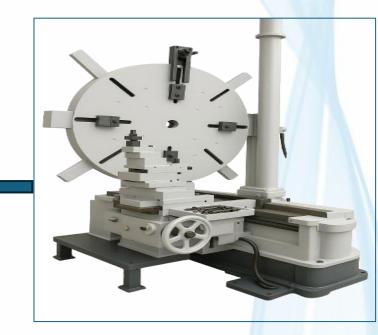

- MAXIMUM CUTTING CAPACITY MS : 15 MM THICK

#### CNC PLAZMA MACHINE

- CAPACITY : 3 KW
- MAXIMUM CUTTING CAPACITY SS : 70 MM THICK
- MAXIMUM CUTTING CAPACITY MS : 200 MM THICK
- BED SIZE : 6MTR X 2.5MTR



#### CNC BENDING MACHINE

- CAPACITY : 200 T
- LENGTH : 3100 MM
- MAXIMUM THICKNESS CAPACITY : 8 MM BENDING
- DEGREE CAPACITY : 30 ° 179 °



#### **Facilities and Capabilities**



#### SHEARING MACHINE

- CAPACITY : 150T
- LENGTH : 3000 MM
- MAXIMUM THICKNESS CAPACITY : 10 MM
- MOTOR : 10HP

#### RADIAL DRILL M/C

- SPAN : 2500 MM
- LENGTH : 2500 MM
- MAXIMUM THICKNESS CAPACITY : 150MM
- MOTOR : 20HP







#### ROLLING MACHINE

- LENGTH : 2800 MM
- MAXIMUM THICKNESS CAPACITY : 25 MM
- TYPE : HYDRAULIC DOUBLE PITCH

#### VERTICAL LATHE MACHINE

- SWING DIA : 2400MM
- MOTOR : 30HP







## We offer following Products and services in the areas of "ALCOHOL DERIVATIVES & TURNKEY PROJECTS"

#### 1. Custom Fabrication

Bespoke Equipment, Material Cutting and Shaping, Welding Services, Heavy Fabrication

2. Standard Equipment Manufacturing

Heat exchangers, Pressure vessels, Storage tanks, Agitators, Distillation columns, Scrubbers and separators

- 3. Maintenance and Repairs
- 4. Surface Treatment and Finishing
- 5. Spare Parts Supply
- 6. Process Optimization Support
- 7. Turnkey Project Solutions
- 8. Documentation
- 9. Packaging & Logistics





## **Heat Exchanger**

- Heat exchangers are versatile and widely used across numerous industries where efficient heat transfer is essential
- Sizes As Per Client Requirement
- Material
- SA-240 Type304, Type316L, Type316, Type3