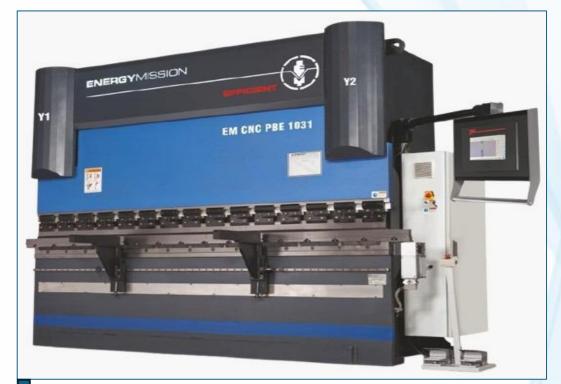

#### CNC BENDING MACHINE

- CAPACITY : 200 T
- LENGTH : 3100 MM
- MAXIMUM THICKNESS CAPACITY : 8 MM BENDING
- DEGREE CAPACITY : 30 ° 179 °