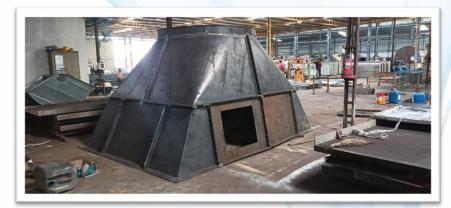

## MS & GI Cones (Transition Piece)

- GI Square to Round
- MS Cones (Transition Piece)
- Laser Cut, CNC Bending & Welded joints