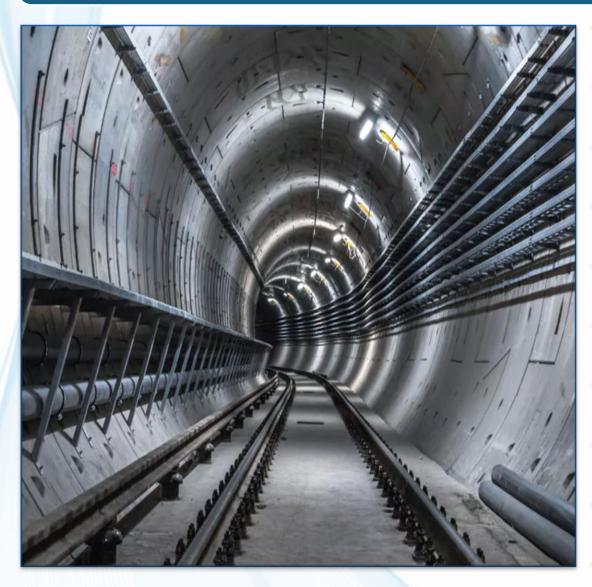

## **Pratik Engineering Corporation**

- Tunnel ventilation Sound Attenuators
- Square to Round Cone
- Heavy Duty Ductwork
- SS fabrication Work
- Stack
- SS Nozzle for Tunnel Ventilation

## SS Nozzle with GI Support Structure

- Material : SS 304
  - Supplied in Metro Rail Projects
  - Projects : Mumbai, Bangalore