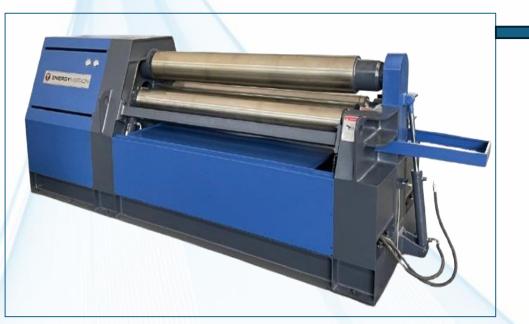

#### ROLLING MACHINE

- LENGTH : 2800 MM
- MAXIMUM THICKNESS CAPACITY : 25 MM
- TYPE : HYDRAULIC DOUBLE PITCH