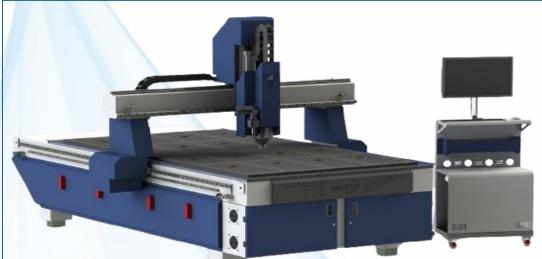

#### CNC LASER MACHINE

- CAPACITY : 1.5 KW
- MAXIMUM CUTTING CAPACITY SS : 8 MM THICK
- MAXIMUM CUTTING CAPACITY MS : 15 MM THICK

#### CNC PLAZMA MACHINE

- CAPACITY : 3 KW
- MAXIMUM CUTTING CAPACITY SS : 70 MM THICK
- MAXIMUM CUTTING CAPACITY MS : 200 MM THICK
- BED SIZE : 6MTR X 2.5MTR