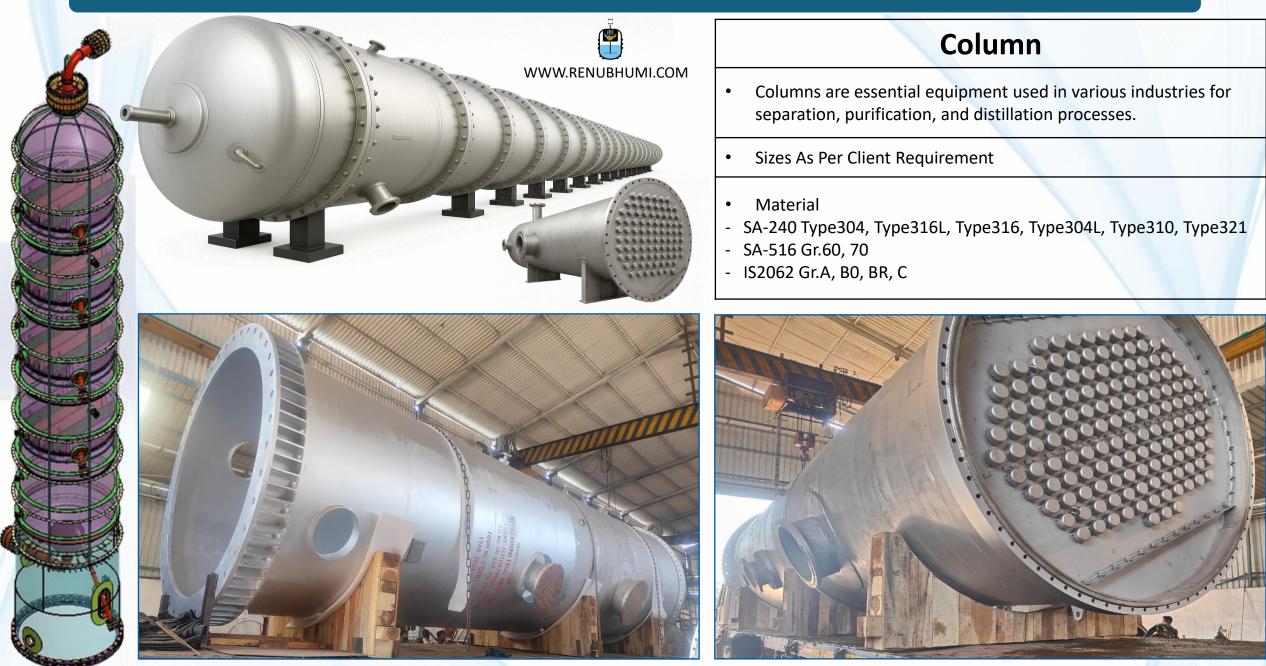

#### Manufacturing Capabilities

- Bulk Storage Tanks for molasses and product storage
- Heat Exchangers
  - Vessels
  - Reactors
  - Distillation Columns

## **Heat Exchanger**

- Heat exchangers are versatile and widely used across numerous industries where efficient heat transfer is essential
- Sizes As Per Client Requirement
- Material
- SA-240 Type304, Type316L, Type316, Type304L, Type310, Type321
- SA-516 Gr.60, 70
- IS2062 Gr.A, B0, BR, C