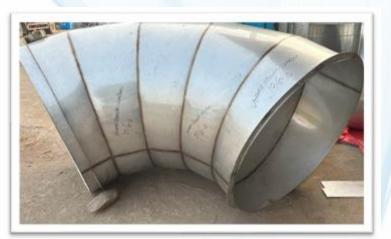

## MS & GI Cones (Transition Piece)

- GI Square to Round
- MS Cones (Transition Piece)
- Laser Cut, CNC Bending & Welded joints