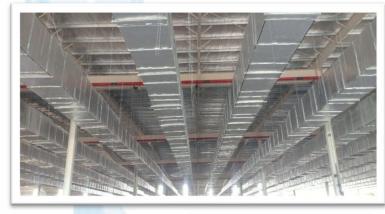

## MS Ducts in Tunnel Ventilation

#### MS 4MM Duct As Per Site Condition

- Material : MS Galvanized Duct
- CNC Laser Cutted Piece