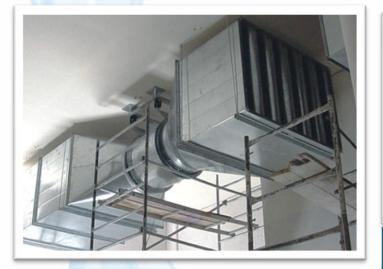

## Duct Silencer, Tunnel Silencer (Sound Attenuator)

#### **Duct Silencer**

- Material : (GI, SS In Duct Silencer) MS in Tunnel Silencer
  - Sizes As Per Client Requirement
- Supplied MS Sound Attenuator in Vishakhapatnam Tunnel Project

#### Tunnel Silencer (Sound Attenuator)