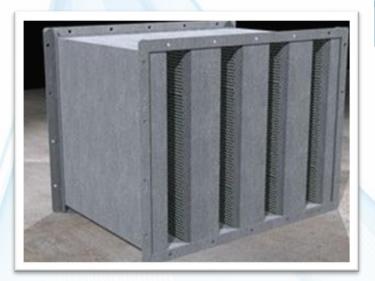

## Duct Silencer, Tunnel Silencer (Sound Attenuator)

#### **Duct Silencer**

- Material : (GI, SS In Duct Silencer) MS in Tunnel Silencer
  - Sizes As Per Client Requirement
- Supplied MS Sound Attenuator in Vishakhapatnam Tunnel Project