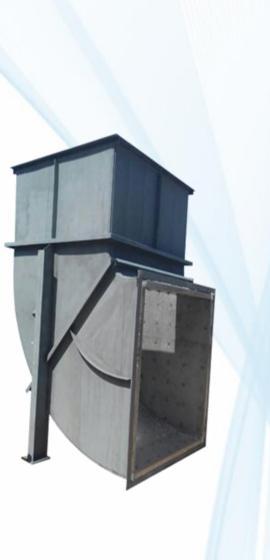

## Duct Silencer, Tunnel Silencer (Sound Attenuator)

#### **Duct Silencer**

- Material : (GI, SS In Duct Silencer) MS in Tunnel Silencer
  - Sizes As Per Client Requirement
- Supplied MS Sound Attenuator in Vishakhapatnam Tunnel Project