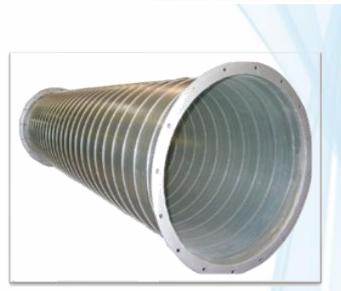

## SS Nozzle with GI Support Structure

- Material : SS 304
  - Supplied in Metro Rail Projects
  - Projects : Mumbai, Bangalore